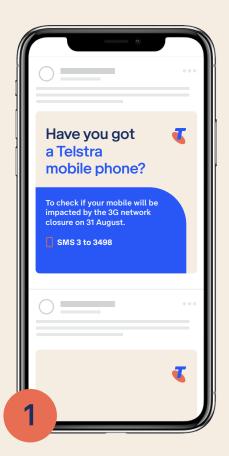

## Check if you are impacted

- The best way to check if you are impacted is to use our SMS Checker tool
- SMS '3' to 3498
- You will then receive an SMS that will inform you if you are impacted and if so what action you need to take