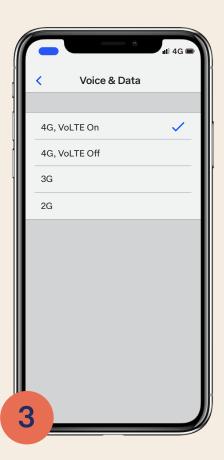

## **Check your Settings**

- Some phones allow you to select which network the device attaches to.
- Check in your network settings and ensure it is set to 'automatic' and that 4G VoLTE is enabled.
- Each device is a little bit different so check your device manual for details on how to do this