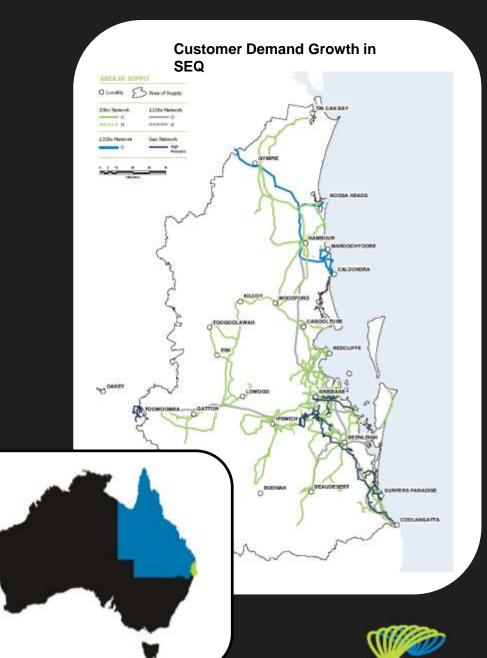

## ENERGEX

- Electricity distributor South East Queensland
- \$10.B+ assets
- 1.4M customers
- 36,000 km overhead lines
- 13,000 km underground cables
- 600,000+ poles
- 249 substations
- 43,000 transformers
- 3,300+ staff