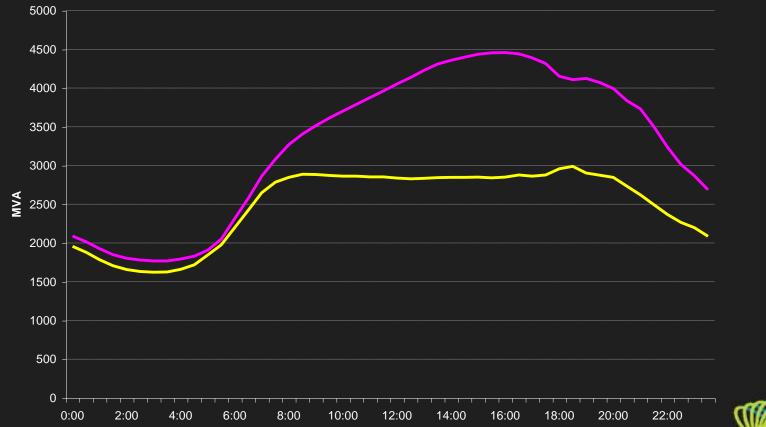

#### Energy Savers and Rural Water Use Efficiency Field Day for Flowers, Horticulture and Nursery 28<sup>th</sup> June 2017





positive energy positive energy

#### Agenda:

 Energy Queensland and industry update

- How network demand affects the Energex network
- How you can save \$\$\$ demand reduction program



## ENERGEX

- Electricity distributor South East Queensland
- \$10.B+ assets
- 1.4M customers
- 36,000 km overhead lines
- 13,000 km underground cables
- 600,000+ poles
- 249 substations
- 43,000 transformers
- 3,300+ staff



positive energy

## A normal day on the network for business customers





#### A network peak demand day



positive energy

#### The Business Demand Management Program

**Our goal** - to **defer or eliminate** the need to build additional network infrastructure in constraint areas.

We're doing this by working with customers, suppliers and energy consultants to find energy solutions that help conserve and manage energy use during peak times



# Opportunities for Demand Reduction – Current Targeted Areas

•\$185/kW (Energy efficiency upgrades)

•\$41/kVAR (Power factor correction)

Full list www.energex.com.au



#### The Business Demand Management Program -Solutions

- Lighting
- HVAC (Heating, Ventilation, Air-Conditioning)
- Refrigeration
- Motors
- Hot Water
- Power Factor Correction (kVA tariff)



### **PeakSmart** Air-Conditioning



PeakSmart airconditioning

"Operates similar to the