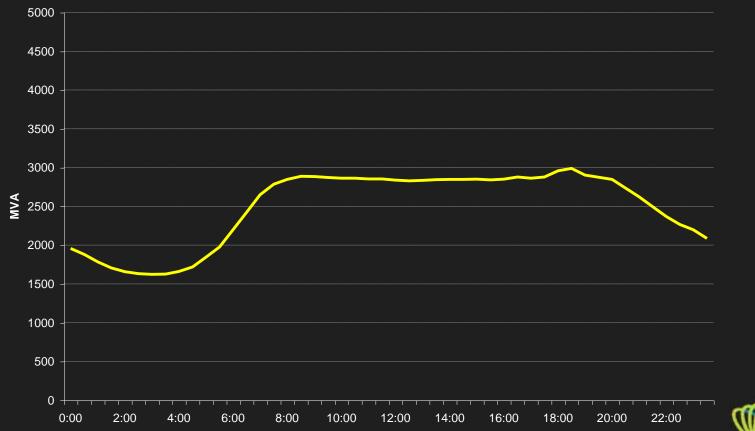

#### Energy Savers and Rural Water Use Efficiency Field Day for Flowers, Horticulture and Nursery 28<sup>th</sup> June 2017





positive energy positive energy

#### Agenda:

 Energy Queensland and industry update

- How network demand affects the Energex network
- How you can save \$\$\$ demand reduction program



## ENERGEX

- Electricity distributor South East Queensland
- \$10.B+ assets
- 1.4M customers
- 36,000 km overhead lines
- 13,000 km underground cables
- 600,000+ poles
- 249 substations
- 43,000 transformers
- 3,300+ staff



positive energy

## A normal day on the network for business customers





#### A network peak demand day



positive energy

#### The Business Demand Management Program

**Our goal** - to **defer or eliminate** the need to build additional network infrastructure in constraint areas.

We're doing this by working with customers, suppliers and energy consultants to find energy solutions that help conserve and manage energy use during peak times



# Opportunities for Demand Reduction – Current Targeted Areas

•\$185/kW (Energy efficiency upgrades)

•\$41/kVAR (Power factor correction)

Full list www.energex.com.au



#### The Business Demand Management Program -Solutions

- Lighting
- HVAC (Heating, Ventilation, Air-Conditioning)
- Refrigeration
- Motors
- Hot Water
- Power Factor Correction (kVA tariff)



### **PeakSmart** Air-Conditioning



PeakSmart aircon